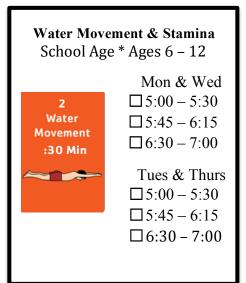

**IMPORTANT:** The *REGISTRATION DEADLINE* for ALL classes is the 25<sup>th</sup> of each month. All classes will begin the week of the 1<sup>st</sup> Monday of each Month. Classes will be combined is they do have enough registrations. *ALL SCHEDULES are subject to change according to numbers, instructor schedules and / or pool schedules.* 

Contact Sunday: Your Swim Coach will contact you on **Sunday** before Monday classes begin.