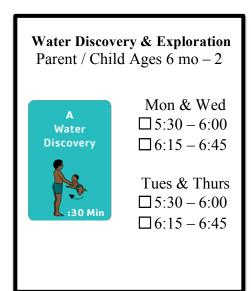

**IMPORTANT:** The *REGISTRATION DEADLINE* for ALL classes is the 25<sup>th</sup> of each month. All classes will begin the week of the 1<sup>st</sup> Monday of each Month. Classes will be combined is they do have enough registrations. *ALL SCHEDULES are subject to change according to numbers, instructor schedules and / or pool schedules.* 

Contact Sunday: Your Swim Coach will contact you on **Sunday** before Monday classes begin.