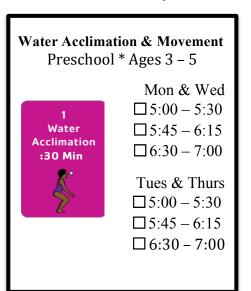

**IMPORTANT:** The *REGISTRATION DEADLINE* for ALL classes is the 25<sup>th</sup> of each month. All classes will begin the week of the 1<sup>st</sup> Monday of each Month. Classes will be combined is they do have enough registrations. *ALL SCHEDULES are subject to change according to numbers, instructor schedules and / or pool schedules.* 

Contact Sunday: Your Swim Coach will contact you on **Sunday** before Monday classes begin.